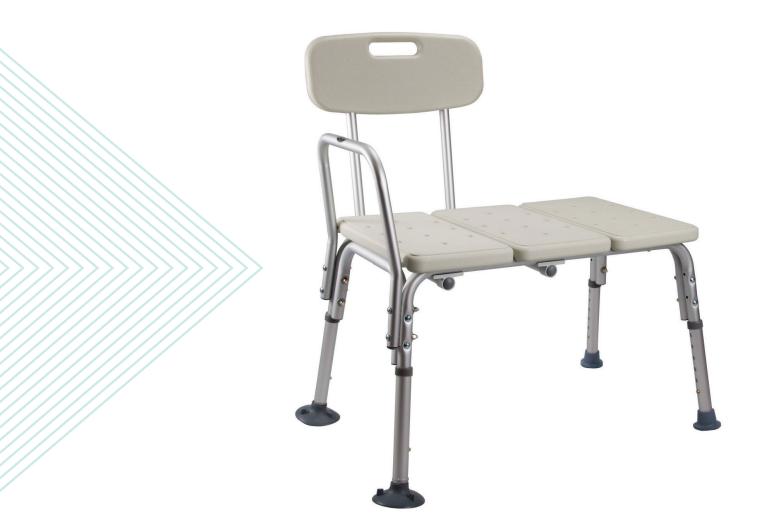

## **Standard Transfer Bench**

Designed for individuals with restricted mobility, the Standard Transfer Bench provides safety and independence while transferring in and out of the bath tub. This durable aluminium transfer bench is adjustable in height.

## **Product Benefits:**

- 3 piece plastic non-slip seat with drain holes
- · Hand rail for added support while transferring
- Reversible backrest to suit every situation
- Welded frame

| Specifications:  |              |
|------------------|--------------|
| Product Code     | 1018J        |
| DVA              | B5910        |
| Seat Width       | 670 mm       |
| Seat Depth       | 410 mm       |
| Seat Height      | 445 - 570 mm |
| Bath Rim Clear   | 370 - 495 mm |
| Seat-Back Height | 410 mm       |
| Overall Width    | 790 mm       |
| Overall Depth    | 540 mm       |
| SWL              | 140 kg       |